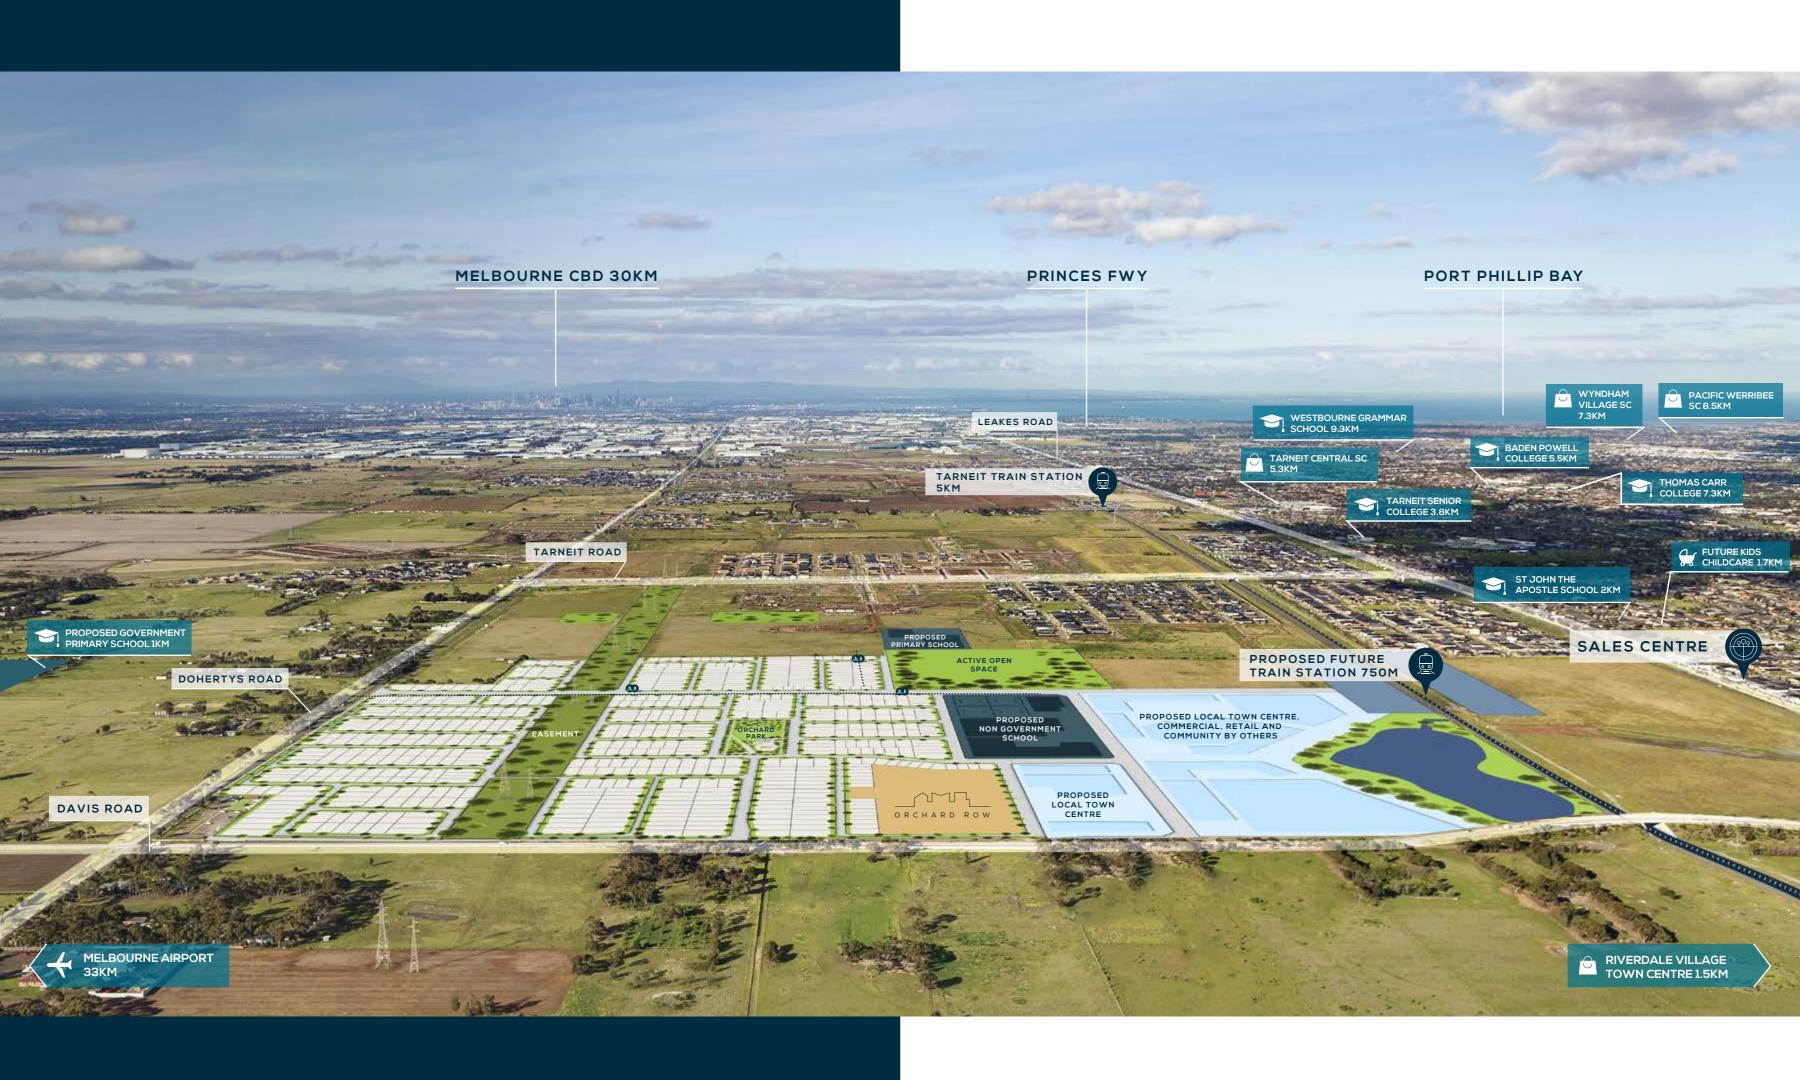

### Education

- 1 Baden Powell College
- 2 The Grange School
- 3 Derrimut Heath Primary School
- 4 Bethany Catholic Primary School
- 5 Westbourne Grammar (P-12)
- 6 Westgrove Primary School
- 7 Future Kids Child Care Tarneit West
- 8 Future Kids Child Care Tarneit
- 9 Tarneit College (Primary & Secondary)
- 10 Victoria University
- 11 Al-Taqwa College
- 12 Hoppers Crossing Secondary College
- 13 Thomas Carr College
- 14 The YMCA Early Learning Centre

### Shopping

- 1 Tarneit Gardens
- 2 Hogans Corner SC
- 3 Pacific Werribee
- 4 Hoppers Crossing SC
- 5 Shaws Road SV
- 6 Tarneit Central SC
- 7 Wyndham Village SC
- 8 Riverdale Shopping Precinct
- 9 Tarneit West Village

## Health & Community

- 1 The Mercy Hospital
- 2 Wyndham Village Medical Centre
- 3 Tarneit Family Medical Centre
- 4 Wyndham Private Medical Centre
- 5 Westgate Medical Centre
- 6 Tarneit Community Learning Centre and Library
- 7 Police Station
- 8 Library
- 9 Wyndham Leisure & Events Centre
- 10 Wyndham City Council
- 11 Community Hub
- 12 Future Bright Waves Swim School

# Ripe for the picking.

Take a wide view to fully appreciate the opportunity Orchard presents. Everything is truly within reach.

With excellent transportation links, close to the city and airport, and an even greater selection of amenities all at hand in nearby Tarneit and surrounds, Orchard provides everything you could need to experience life as it's meant to be.