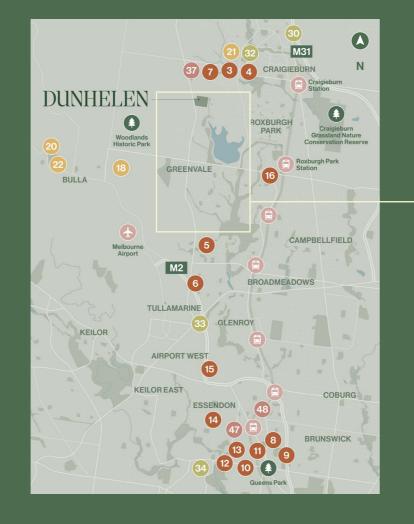

### A forever *prestigious* postcode.

Future residents of Greenvale will inherit the luxury of joining an established community where convenience has long been a hallmark of everyday life.

#### 😇 ARTS & CULTURE

- 18. Woodlands Homestead
- 19. Greenvale West Community Centre
- 20. Bulla Hill Miniature Railway
- Craigieburn Library
  Bohemian Bulla Market

#### 

- 35. Keelonith Primary School
- 36. Aitken Hill Primary School
- 37. Elevation Secondary College
- 38. Aitken College
- 39. Bradford Avenue Preschool
- 40. Greenvale Secondary College
- 41. Greenvale Primary School
- 42. Explorers Early Learning Greenvale
- 43. Goodstart Early Learning Greenvale
- 44. Mary Queen of Heaven Primary School
- 45. Early Education Montessori Centre
- 46. Amiga Montessori Greenvale
- 47. Lowther Hall Anglican Grammar School
- 48. Penleigh and Essendon Grammar School (Junior Campus)
- 49. Kool Kidz Childcare Greenvale

## Your *history* in the making.

Dunhelen is an aspirational new neighbourhood that gives you the freedom to live how you like within natural surrounds you'll love.

One centred around historical significance, where a beautiful heritage homestead is the graceful centre point. Embrace a rare invitation to join a prized northern suburb that delivers on a life already adored.