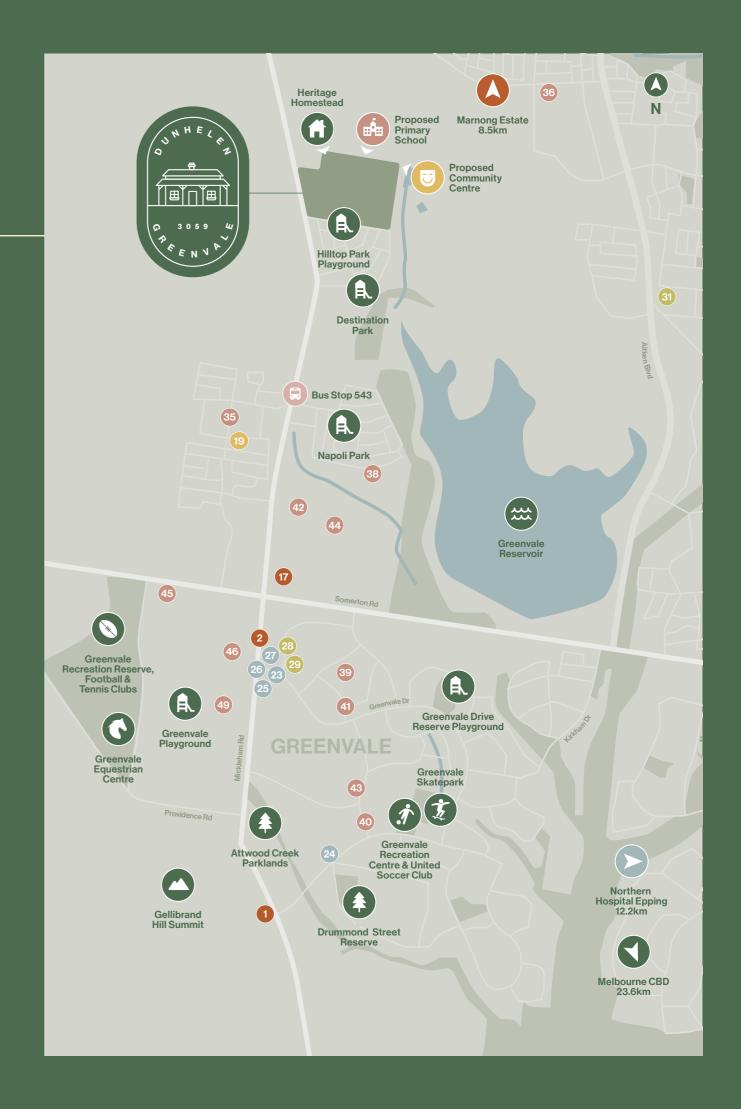

## Your *history* in the making.

Dunhelen is an aspirational new neighbourhood that gives you the freedom to live how you like within natural surrounds you'll love.

One centred around historical significance, where a beautiful heritage homestead is the graceful centre point. Embrace a rare invitation to join a prized northern suburb that delivers on a life already adored.