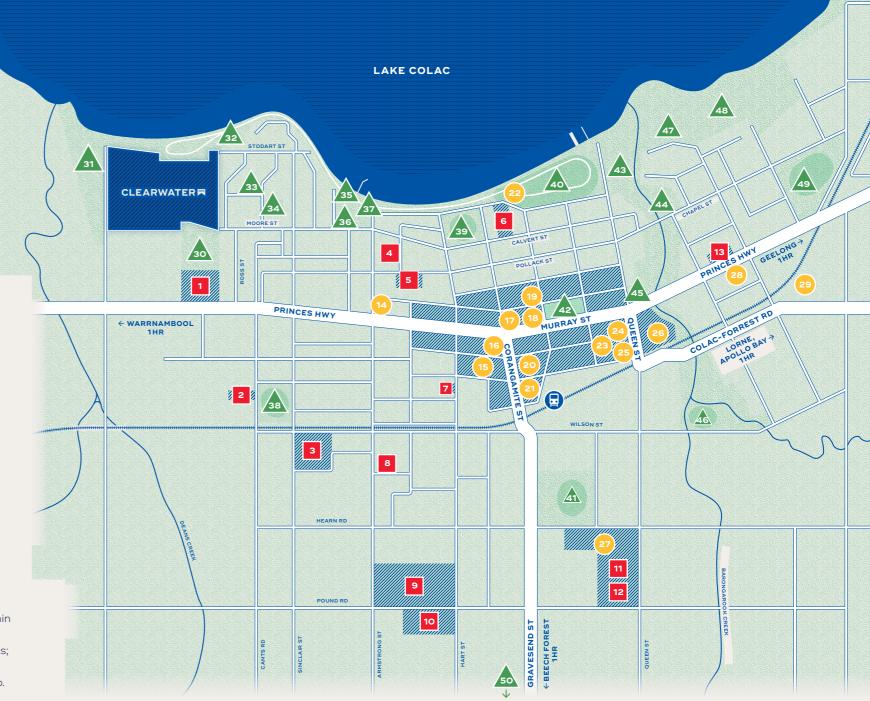

### EDUCATION

- 1. Colac Specialist School
- 2. Creative Minds Early Years
- 3. Colac S.W. Primary School
- 4. Winifred Nance Kindergarten
- Colac West Primary School 5.
- St. Marys Catholic School 6.
- Millville Children's Centre 7.
- 8. Wydinia Kindergarten
- 9. Trinity College
- 10. Sacred Heart
- **11.** Colac Secondary College
- **12.** The Gordon Colac Campus
- **13.** Colac Primary School
- 26. Coles
  - 27. Bluewater Leisure Centre
  - 28. IGA

23. ALDI

29. Yeowarra Hill

25. Bunnings

AMENITY

14. Colac Pharmacy

16. Queenie & Co

19. Babil Oddfellows

22. Lake View Cafe

21. Colac Otway Performing

24. Colac Medical Centre

Arts & Cultural Centre

17. Austral Hotel

20. Woolworths

18. Kmart

**15.** Colac Area Health

### **PARKS & RECREATION**

- 30. Future Sports Field & Open Space
- 31. Future Wetlands
- 32. Stodart Street Reserve
- 33. Ball Street Park
- 34. Donaldson Street Park
- 35. Colac Yacht Club
- 36. Western Bay Park
- 37. Colac Bowling Club
- 38. Colac Western Oval
- **39.** Colac Cricket Ground
- 40. Colac Botanical Gardens
- 41. Central Reserve
- **42.** Memorial Square
- **43.** Barongarook Creek Reserve
- 44. Hugh Murray Reserve
- **45.** Sculpture Park
- 46. Eastern Reserve
- 47. Esplanade Reserve
- 48. Bird Sanctuary
- 49. Colac Showgrounds
- 50. Colac Golf Club & Racecourse (2 minutes)

### Recreation Areas

- Amenity
- Train Station
- Roads
- +++ Train Line
- Creeks