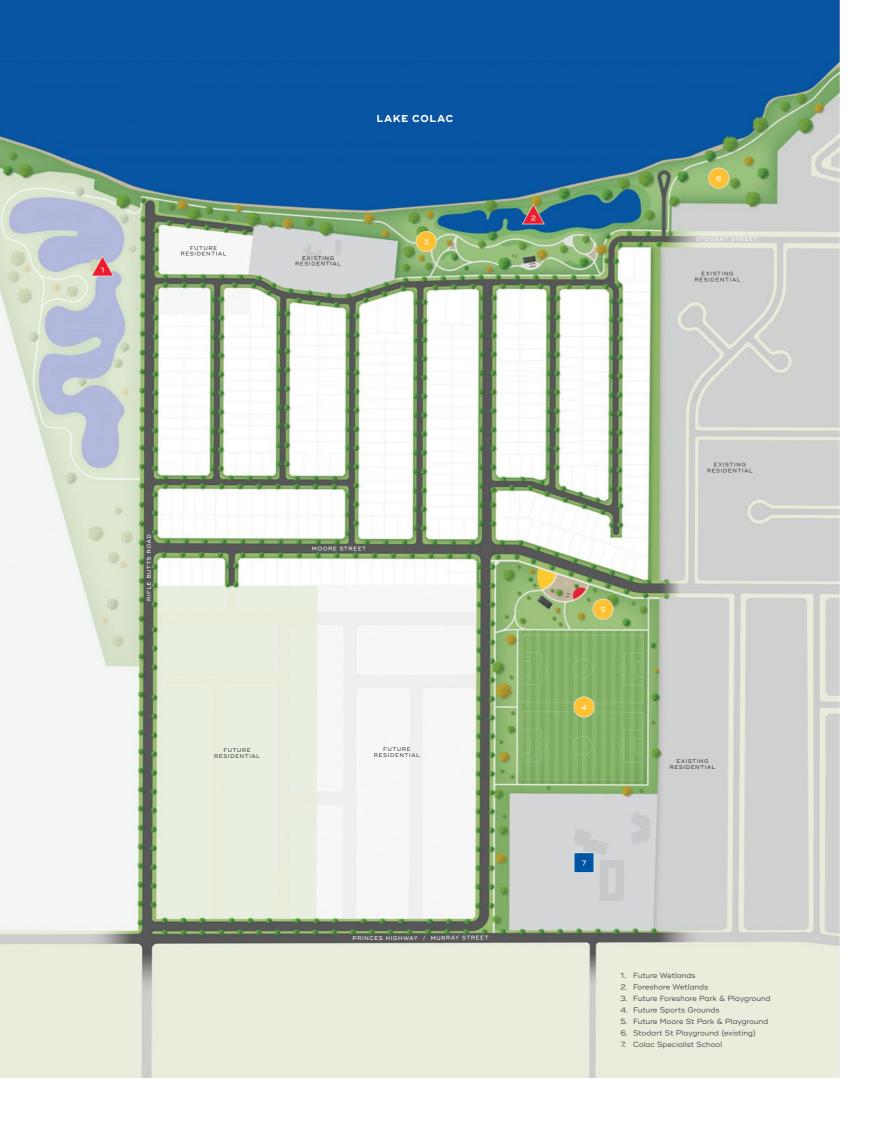

## LAKEFRONT **IN THE HEART OF COMMUNITY**

Enjoy the many benefits of living within a masterplanned community. Desire a lakeside retreat to enjoy the picturesque sunset or a luxurious new family residence? Ranging from 350m<sup>2</sup> to 1600m<sup>2</sup>, Clearwater has the perfect lot for you.

More than just a home, the contemporary urban design incorporates shared green spaces perfect for families, friends and neighbours to enjoy. An active area, soccer fields, playgrounds and a future childcare facility – all just steps away from your new home.

### **PARKS & RECREATION**

- 30. Future Sports Field & Open Space
- 31. Future Wetlands
- 32. Stodart Street Reserve
- 33. Ball Street Park
- 34. Donaldson Street Park
- 35. Colac Yacht Club
- 36. Western Bay Park
- 37. Colac Bowling Club
- 38. Colac Western Oval
- **39.** Colac Cricket Ground
- 40. Colac Botanical Gardens
- 41. Central Reserve
- **42.** Memorial Square
- **43.** Barongarook Creek Reserve
- 44. Hugh Murray Reserve
- **45.** Sculpture Park
- 46. Eastern Reserve
- 47. Esplanade Reserve
- 48. Bird Sanctuary
- 49. Colac Showgrounds
- 50. Colac Golf Club & Racecourse (2 minutes)