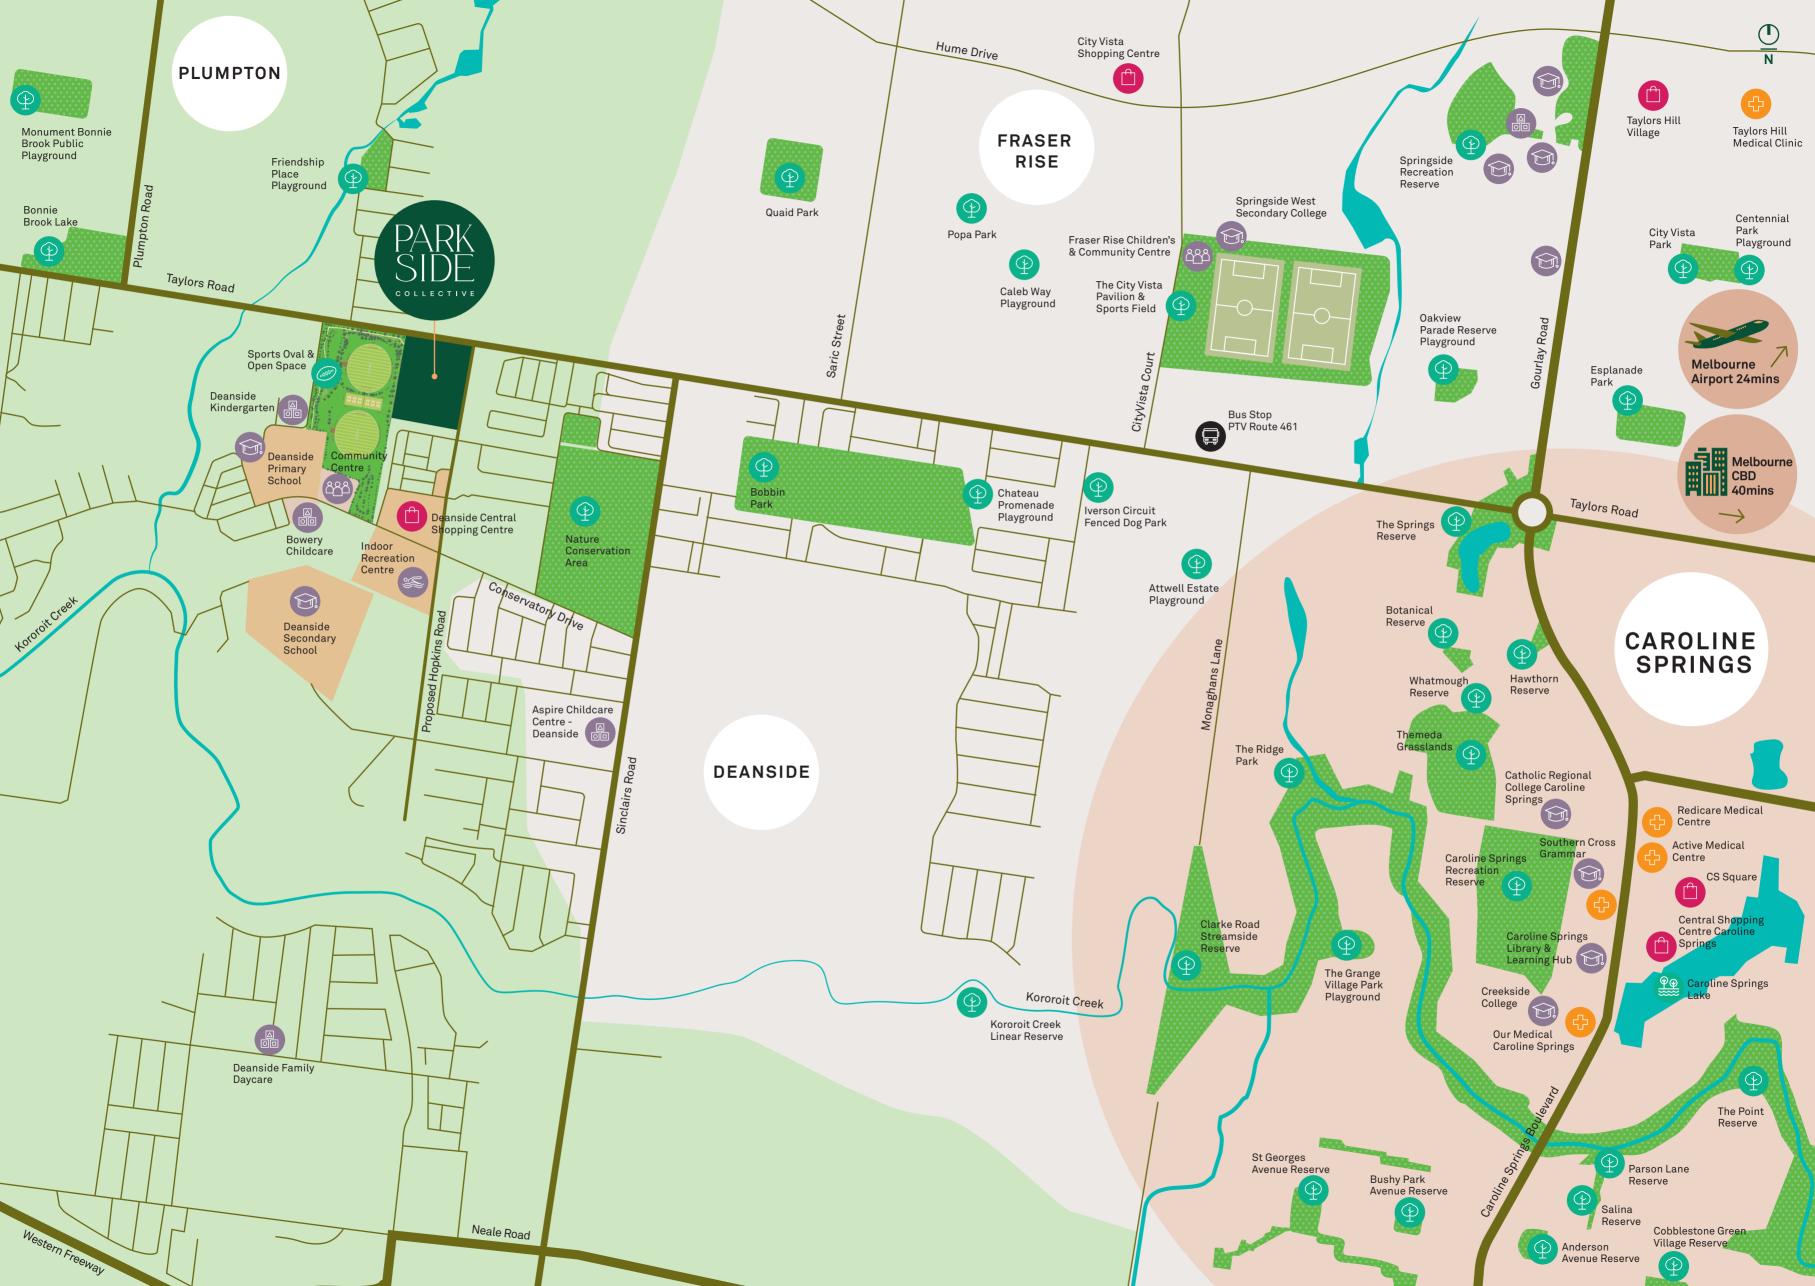

### A bright and healthy future awaits.

PLAY AND LEARN.

Everything you need for a healthy, happy future is here. A future 7-hectare sporting oval and open space will neighbour the community, with the future Deanside Primary and Secondary schools, a kindergarten and community centre just a short walk away. Further afield, within a ten-minute drive you'll find an abundance of sporting clubs, parks, quality childcare and educational facilities.

# From shopping to dining, it's all within reach.

Enjoy a vibrant lifestyle of convenience at Parkside Collective Deanside. The future Deanside Central Shopping Centre will be right on your doorstep for all of your essentials, while more major retailers, speciality stores, cafes and restaurants can be found at the nearby CS Square and Central Shopping Centre just 10 minutes away in Caroline Springs.