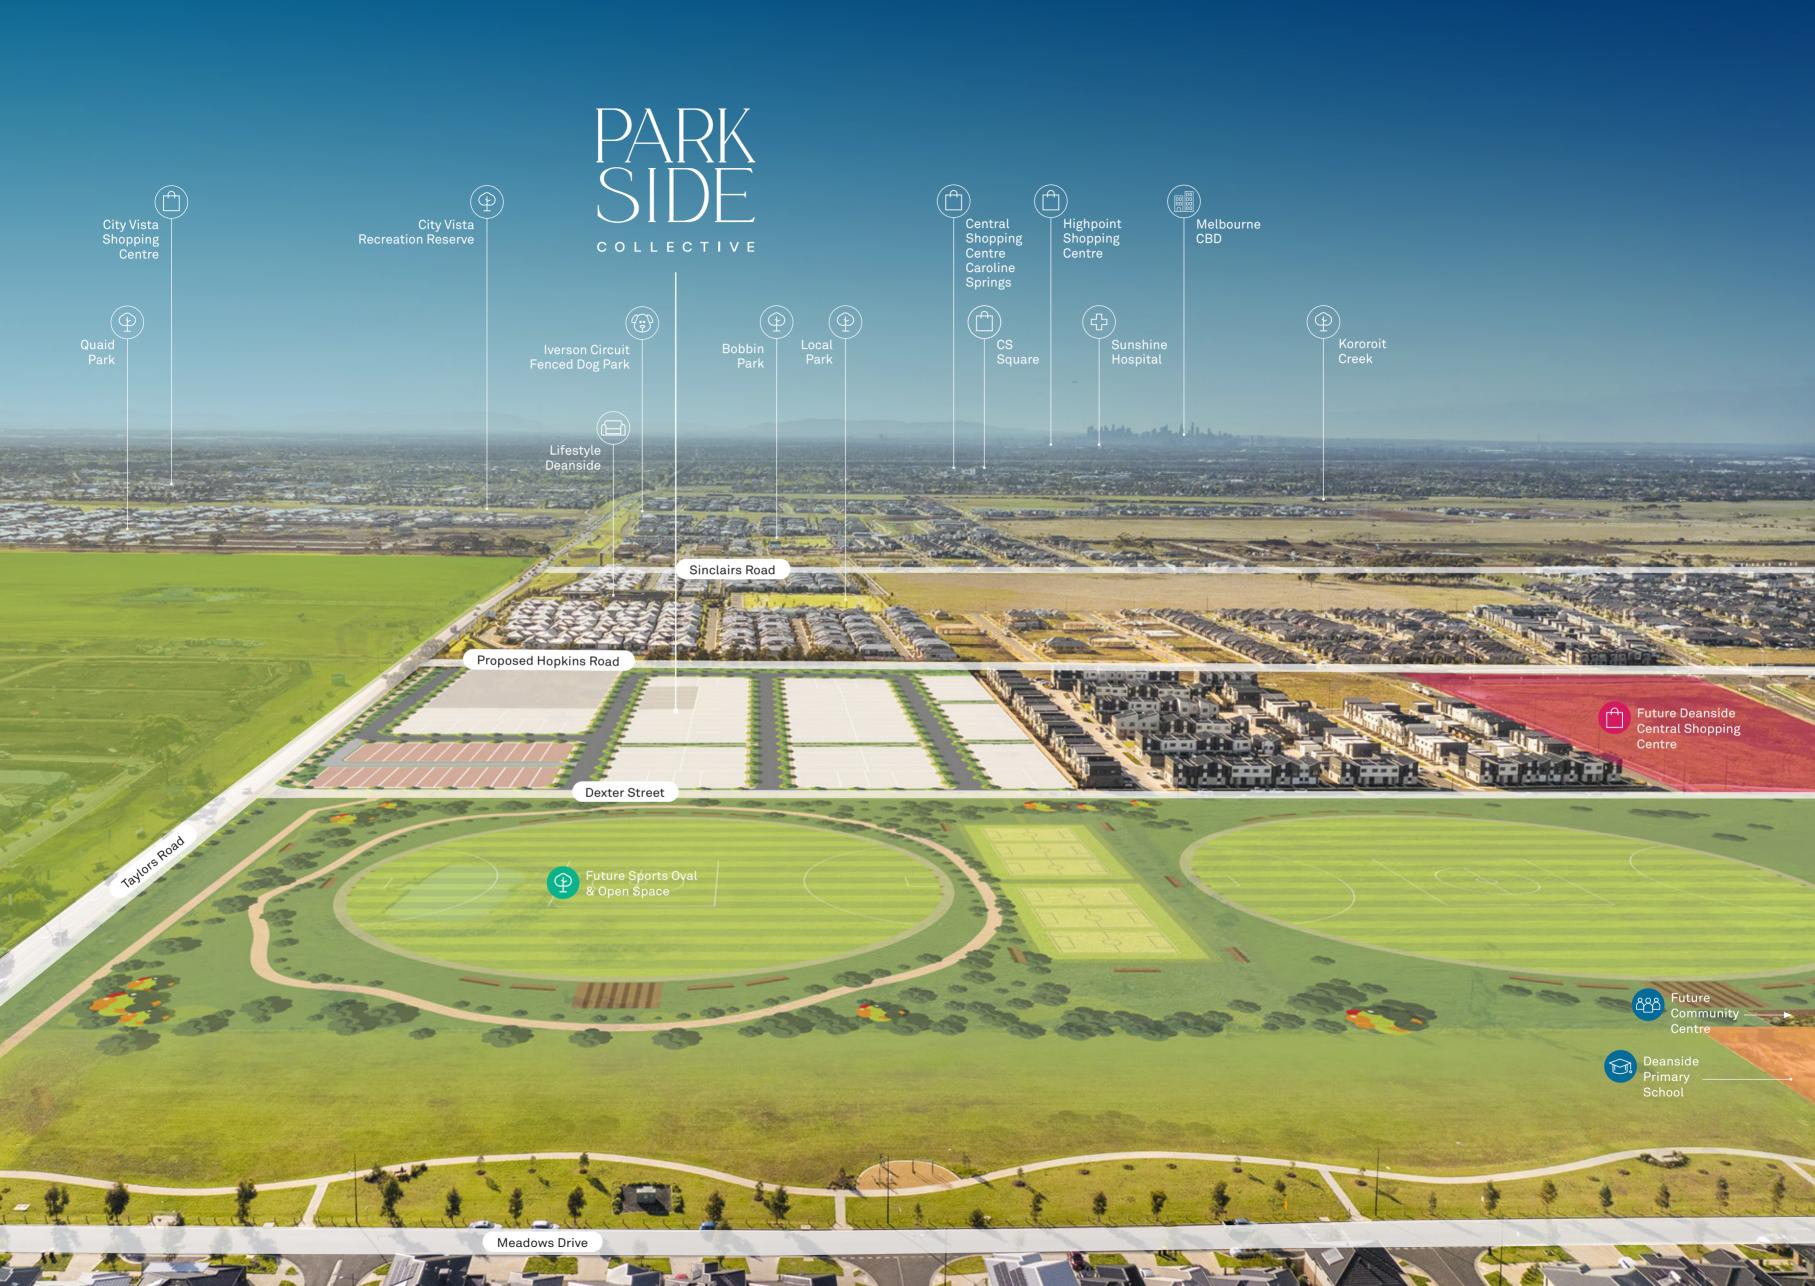

### A bright and healthy future awaits.

PLAY AND LEARN.

Everything you need for a healthy, happy future is here. A future 7-hectare sporting oval and open space will neighbour the community, with the future Deanside Primary and Secondary schools, a kindergarten and community centre just a short walk away. Further afield, within a ten-minute drive you'll find an abundance of sporting clubs, parks, quality childcare and educational facilities.

# From shopping to dining, it's all within reach.

Enjoy a vibrant lifestyle of convenience at Parkside Collective Deanside. The future Deanside Central Shopping Centre will be right on your doorstep for all of your essentials, while more major retailers, speciality stores, cafes and restaurants can be found at the nearby CS Square and Central Shopping Centre just 10 minutes away in Caroline Springs.