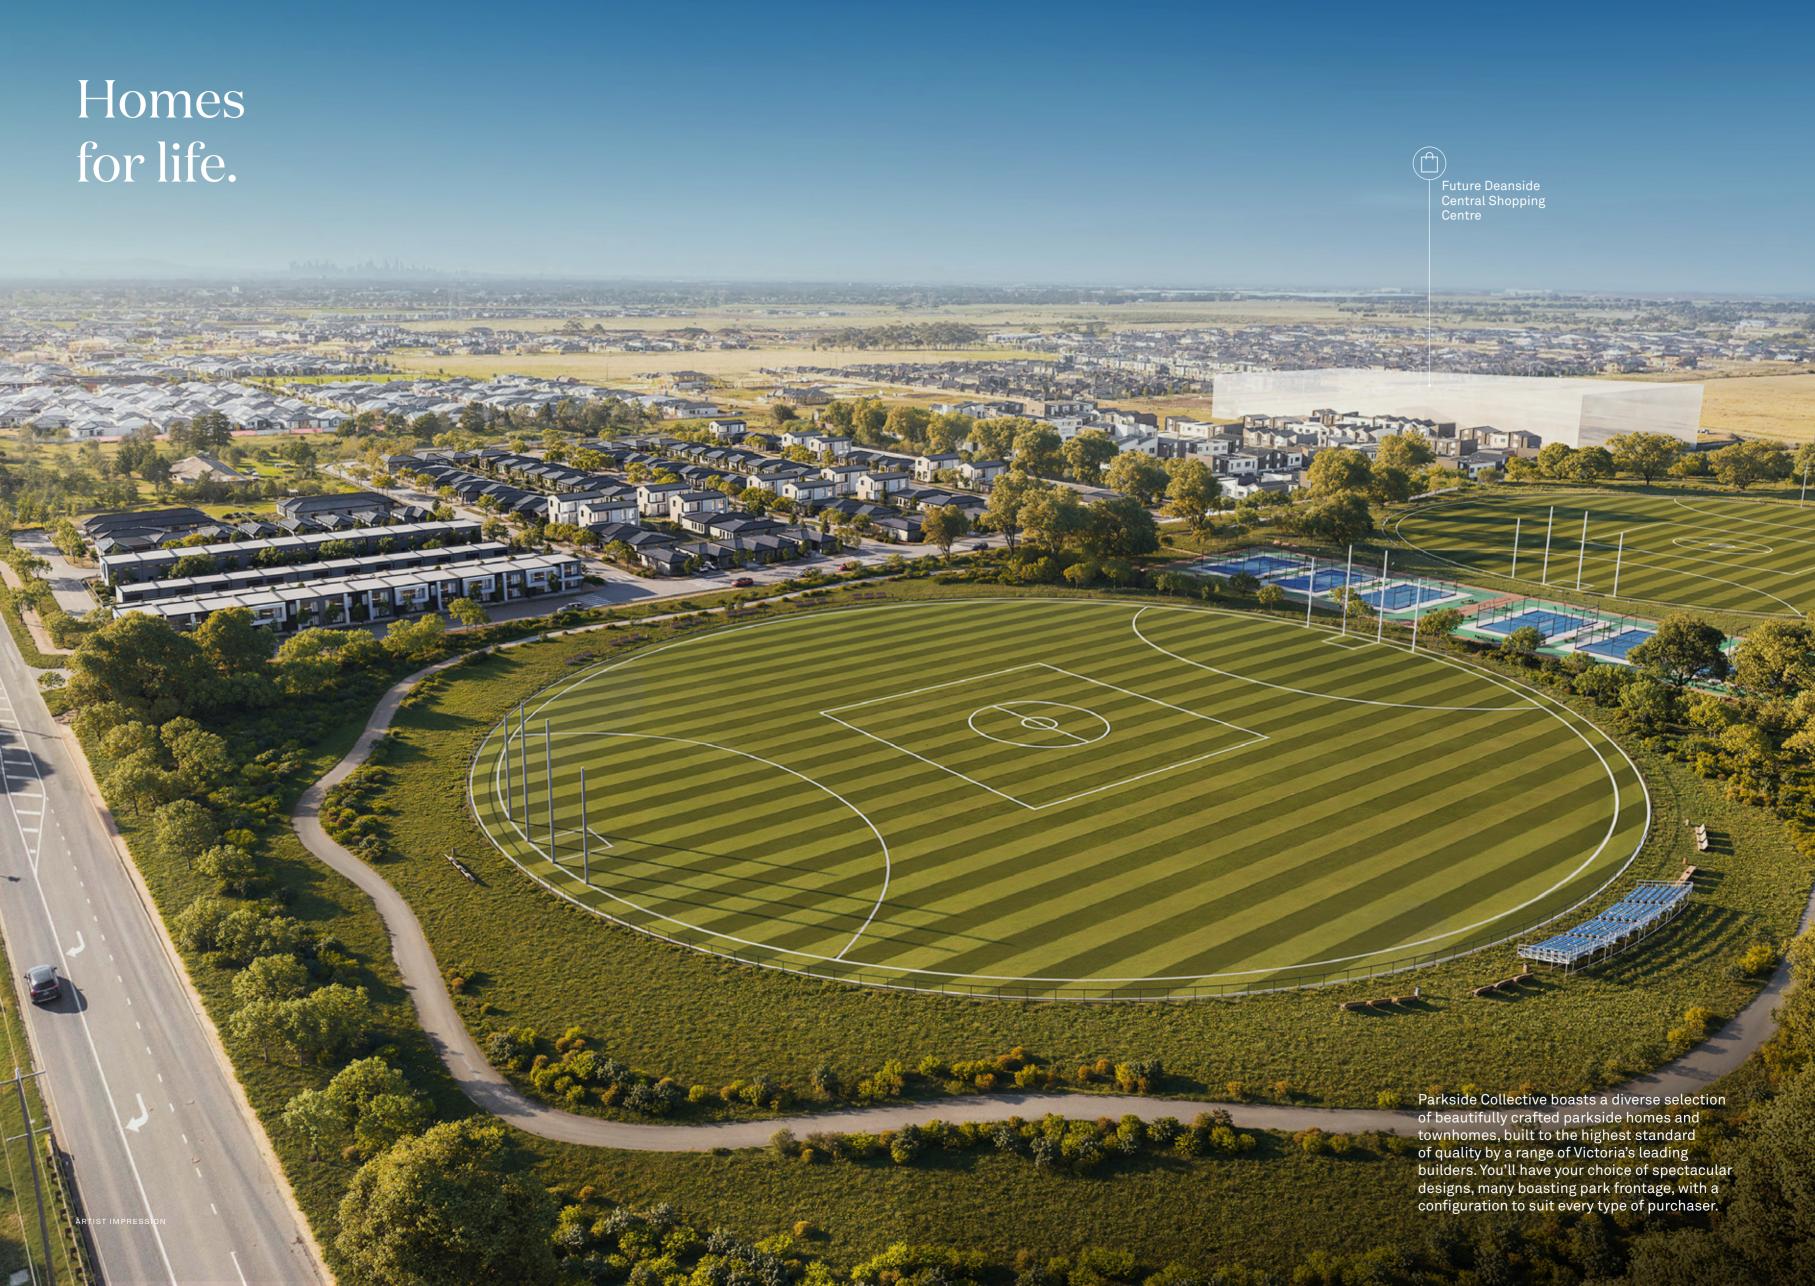

### A bright and healthy future awaits.

PLAY AND LEARN.

Everything you need for a healthy, happy future is here. A future 7-hectare sporting oval and open space will neighbour the community, with the future Deanside Primary and Secondary schools, a kindergarten and community centre just a short walk away. Further afield, within a ten-minute drive you'll find an abundance of sporting clubs, parks, quality childcare and educational facilities.