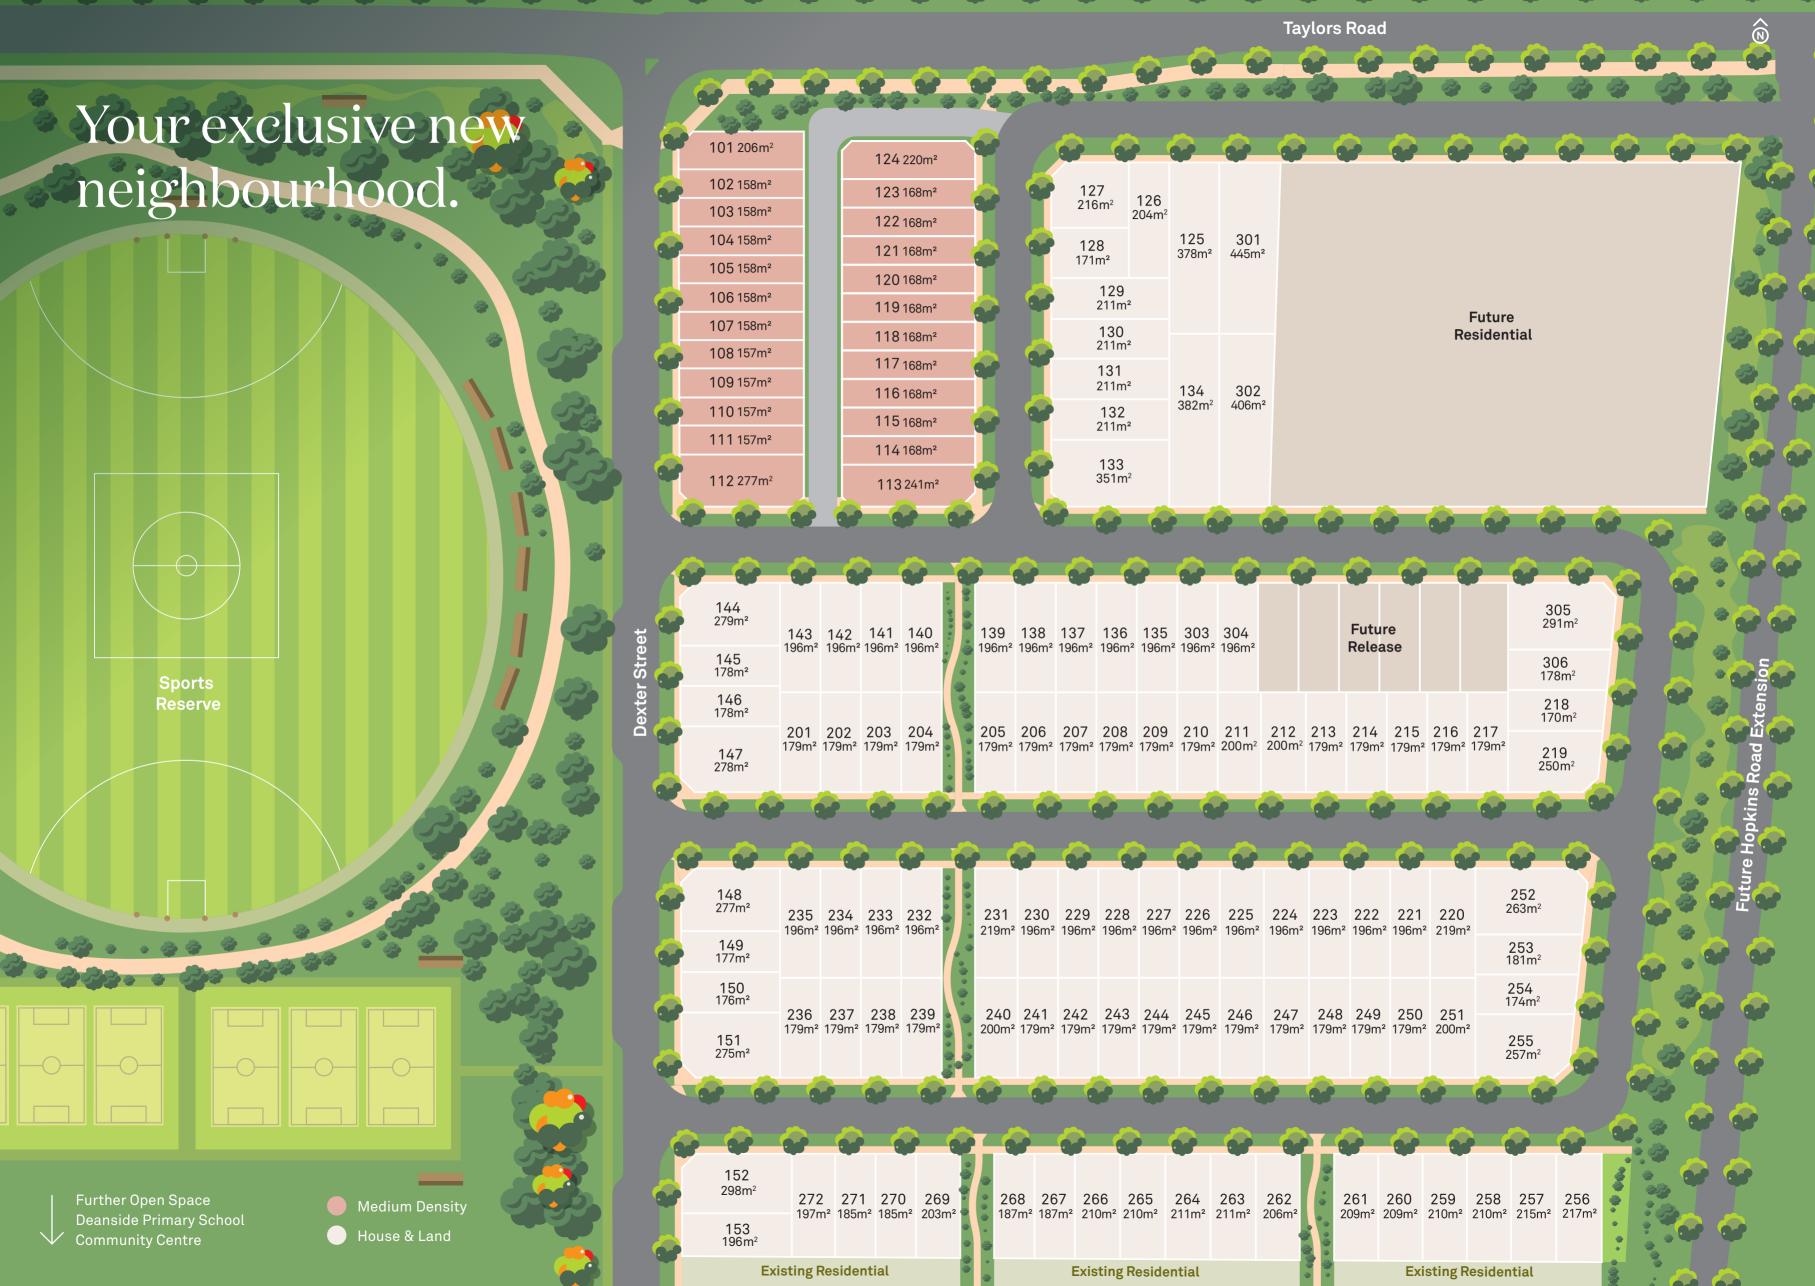

## Celebrating parkside living.

Open green spaces are the beating hearts of our communities. They are the places we go to connect, to play, to relax and to revive.

Parkside Collective Deanside is a vibrant new community designed around these spaces, creating an exciting new address to call home.