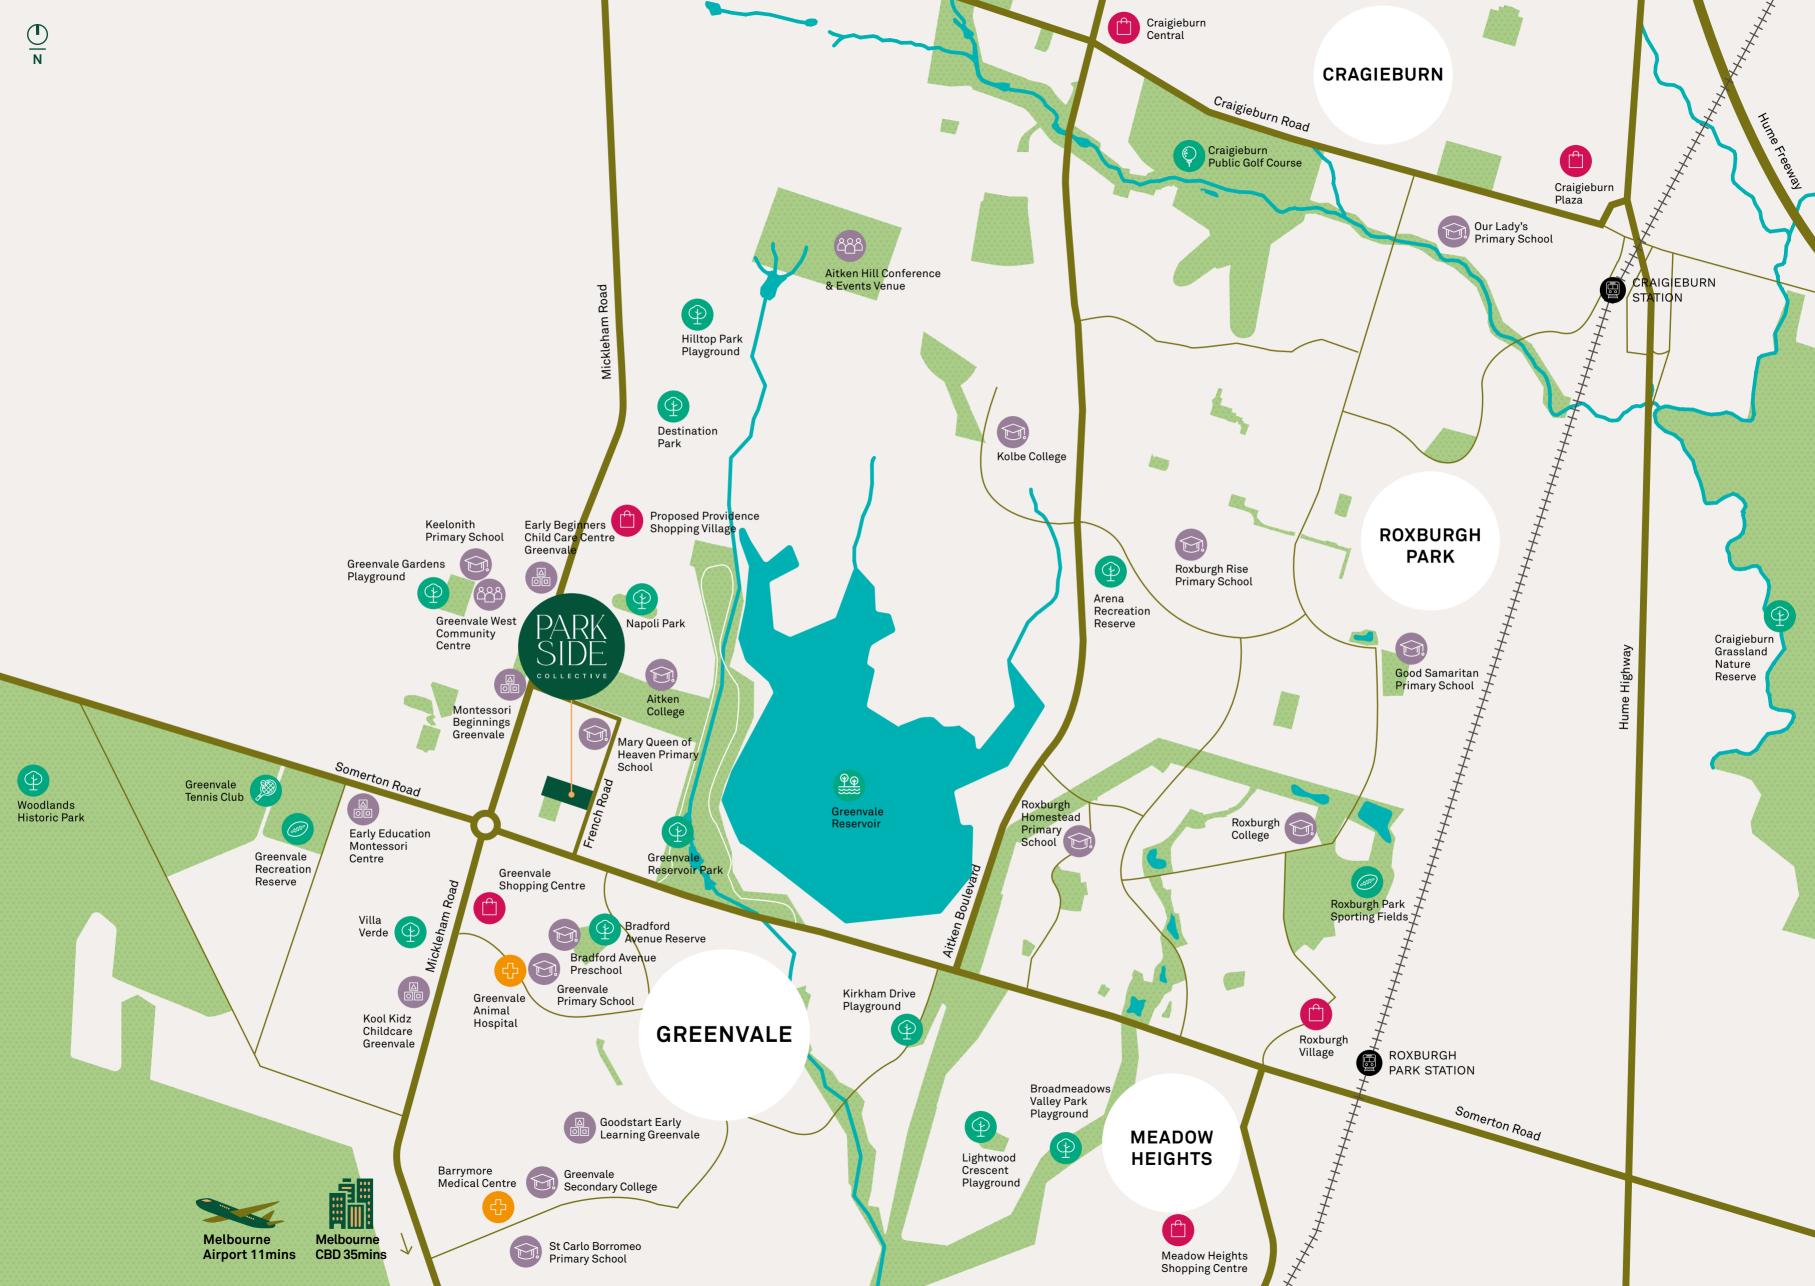

### Celebrating parkside living.

Open green spaces are the beating hearts of our communities. They are the places we go to connect, to play, to relax and to revive.

Parkside Collective Greenvale is a vibrant new community designed around these spaces, creating an exciting new address to call home.

Proudly created by

To deliver a lifestyle of quality, comfort and convenience for those fortunate enough to call Parkside Collective home.

Parkside Collective Greenvale places residents in an enviable position with both established and future amenity all around.

## A bright and healthy future awaits.

PLAY AND LEARN.

TAKE A MORNING RU

Greenvale is abundant in beautiful green spaces such as the nearby picturesque Greenvale Reservoir Park and Woodlands Historic Park, along with numerous neighbourhood playgrounds and sporting clubs. You'll be surrounded by a range of quality childcare and schools, including Montessori Beginnings, Bradford Avenue Preschool, Greenvale Primary School and Aitken College, all within a 5-minute drive.

# From shopping to dining, it's all within reach.

Enjoy a vibrant lifestyle of convenience at Parkside Collective Greenvale. Greenvale Shopping Centre is on your doorstep for all of your essentials, while Roxburgh Park is a short 10 minute trip away, home to a range of shopping and dining options. The proposed Providence Shopping Village will also be close by, featuring speciality food & beverage, entertainment and health tenancies.